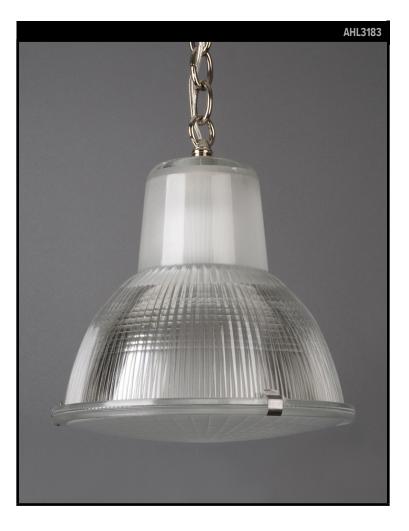

### HOLOPHANE PENDANT WITH BOTTOM DIFFUSER

## VINTAGE COLLECTION

#### Circa 1960

A holophane pendant on polished nickel and aluminum fittings. Having a convex bottom diffuser. Due to the antique nature of this fixture, there may be some nicks or imperfections in the glass.