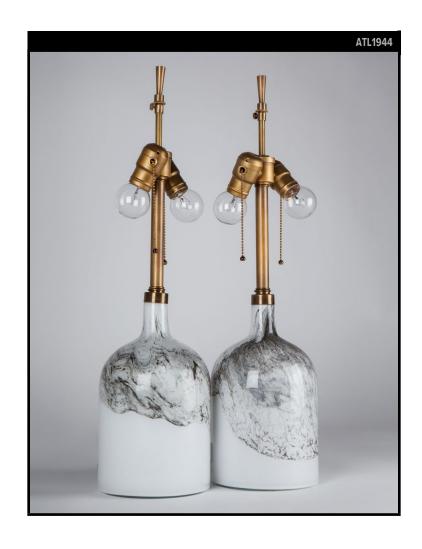

#### Circa 1980

From the Remains Archive. A pair of grey and white cased glass "Symmetrisk" lamps with aged brass fittings designed by Michael Bang for the Danish maker Holmegaard. Our Archive Collection consists of the best examples of previous custom projects & historic fixtures from our collection. They are made available as inspiration for recreation or inclusion in custom projects.

#### **DIMENSIONS**

Overall: 24" h. x 6-1/4" diameter

Height to socket: 16-1/2" Base: 6-1/4" diameter

Body: 12" h. x 6-1/4" diameter

#### **LAMPING**

2 Edison sockets