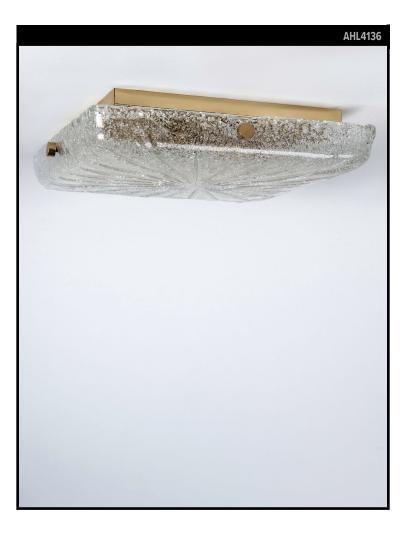

#### VINTAGE COLLECTION Circa 1960

A vintage square Hillebrand flush mount having a glass lens with a textured radiating rib pattern on brass hardware in its original finish. Due to the antique nature of this fixture, there may be some nicks or imperfections in the glass.

## DIMENSIONS

Overall: 3-1/2" h. x 16-1/2" w. x 16-1/2" d. Glass: 2-1/2" h. x 15-1/2" w. x 15-1/2" d.

**APPLICATION** UL listed for use in dry environments

LAMPING 4 Candelabra sockets, maximum 40 watts per socket