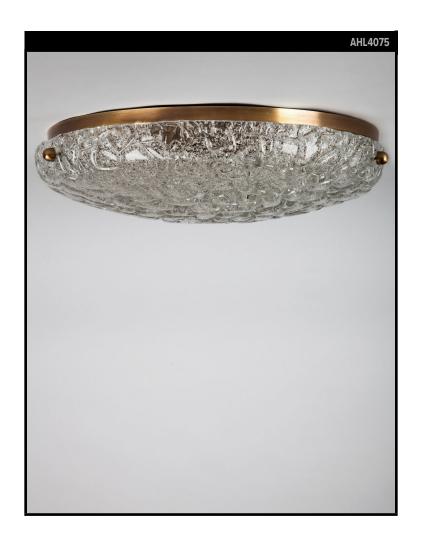

# HILLEBRAND FLUSH MOUNT WITH CLEAR TEXTURED GLASS

#### Circa 1960

A vintage heavily-seeded clear textured glass flush mount with aged brass fittings. By the German maker Hillebrand. Due to the antique nature of this fixture, there may be some nicks or imperfections in the glass.

#### **DIMENSIONS**

Overall: 4-1/4" h. x 22" diameter Glass: 3-1/4" h. x 22" diameter