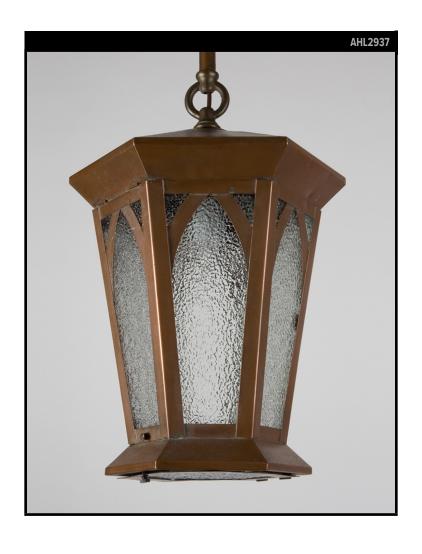

# HEXAGONAL COPPER LANTERN WITH PEBBLE GLASS

#### Circa 1920

A hexagonal copper lantern glazed with pebble glass. In its original age-darkened patina, relamping through the hinged bottom door. Due to the antique nature of this fixture, there may be some nicks or imperfections in the glass.