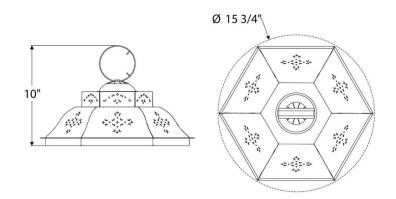

#### **DIMENSIONS**

Minimum height (with one link of chain): 14-1/2"

Minimum height (with hook): 17" Overall: 15-3/4" w. x 13-3/4" d.

Height to loop: 10"

Canopy: 1" h. x 5" diameter