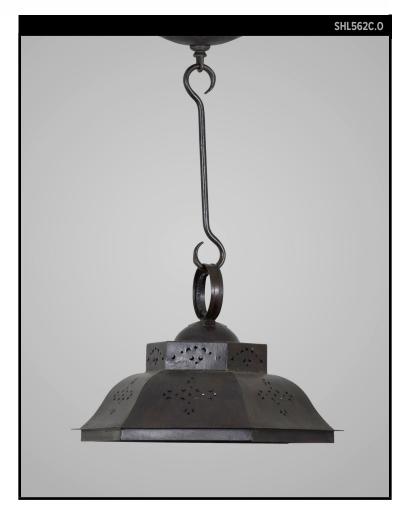

# **HEXAGON PENDANT**

## SCOFIELD LIGHTING COLLECTION

A stepped and curved paneled hexagonal pendant light in copper or tin with decorative punch work. Inspired by European 18th - 19th century pendants. Designed and manufactured by Scofield Lighting.