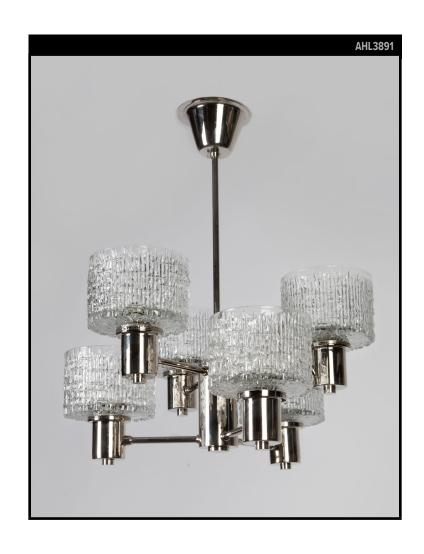

# HANS-AGNE JAKOBSSON CHANDELIER WITH TEXTURED GLASS SHADES

# **VINTAGE COLLECTION**

Circa 1960

A two tier six arm vintage chandelier in its original nickel finish with textured glass shades. By the Swedish maker Hans-Agne Jakobsson.

#### **DIMENSIONS**

Current height: 20-1/2" Minimum height: 17-1/2" Overall: 17" diameter

Glass: 3-3/4" h. x 5" diameter