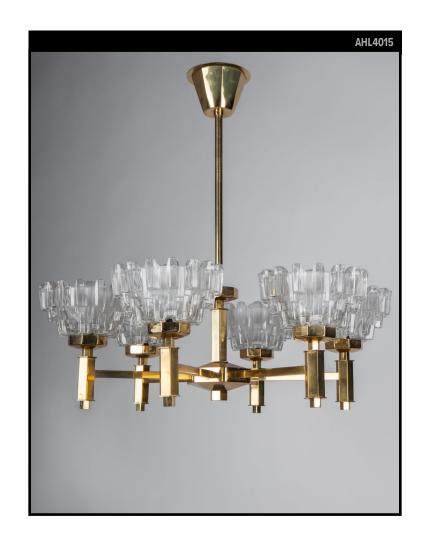

#### Circa 1960

A six arm vintage chandelier with square-section arms holding hexagonal columns, each terminating in a textured cast glass shade. In its original warm lacquered brass finish. Attributed to the Swedish maker Hans-Agne Jakobsson.

#### **DIMENSIONS**

Current height: 22-1/2" Minimum height: 14-1/2" Overall: 22-1/2" diameter

Glass: 3-1/4" h. x 6-1/4" diameter