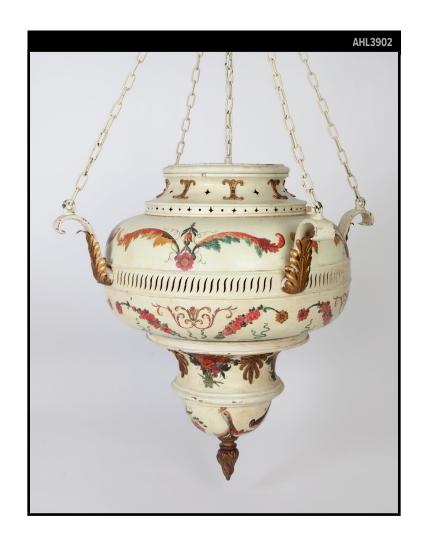

## Circa 1900

A large antique hand-painted urn-form pendant made of pierced copper in its original off-white finish with red, green, and gilded foliate details. Attributed to the New York maker E. F. Caldwell.

## **DIMENSIONS**

Current height: 133-3/4"
Minimum height: 64-1/4"
Overall: 30-3/4" diameter
Body: 23-1/4" h. x 22" diameter
Canopy: 3-1/2" h. x 5-1/2" diameter