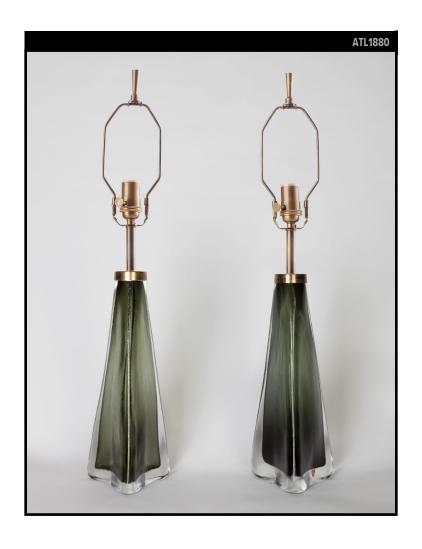

#### Circa 1960

A pair of dark green textured cased glass table lamps with aged brass fittings. Signed by Carl Fagerlund for the Swedish glassmaker Orrefors. Due to the antique nature of this item, there may be nicks and imperfections in the glass as well as variations from piece to piece, including locations of maker's marks.

#### **DIMENSIONS**

Overall: 27-1/2" h. x 5-3/4" w. x 5" d.

Height to socket: 20" Base: 5-3/4" w. x 5" d. Body: 14-3/4" h.