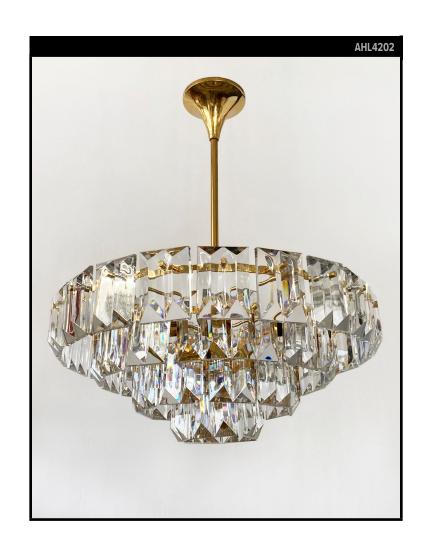

#### Circa 1960

A three tier vintage chandelier with faceted rectangular glass tiles of brilliant, thick cut glass crystal set on a round frame. The metalwork in its original gilded finish. Signed by the German maker Ott International. Due to the antique nature of this fixture, there may be some nicks or imperfections in the glass.