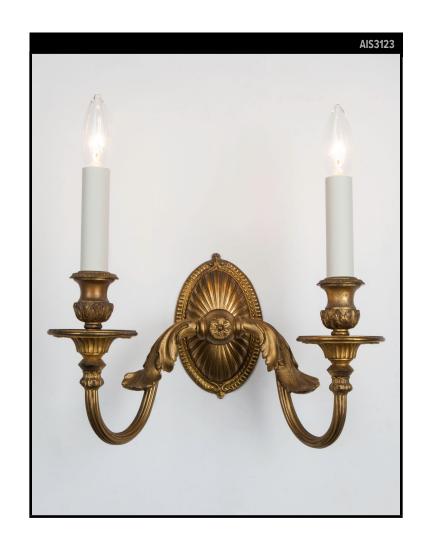

# GILDED TWO ARM CALDWELL SCONCES

#### **VINTAGE COLLECTION**

#### Circa 1920

A pair of vintage two arm sconces in their original gilt bronze finish having finely chased foliate, beaded, and fluted details. Signed by the New York maker E. F. Caldwell.

## **DIMENSIONS**

Overall: 10-3/4" h. x 13-1/4" w. x 7-1/2" d. Backplate: 6-3/4" h. x 4-1/8" w.