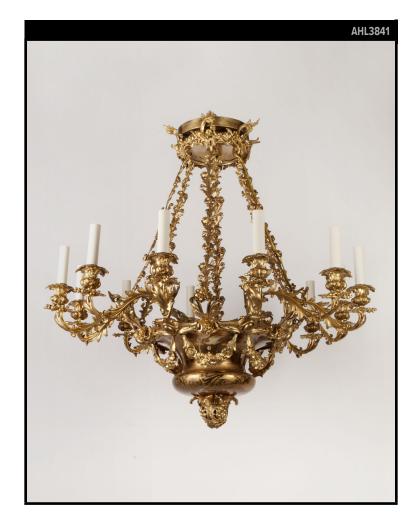

#### VINTAGE COLLECTION Circa 1850

A vintage twelve light chandelier which retains its original gilded finish, enlivened by arabesques in bright and matte patterns native to the gilding, as well as polychrome foliate and aviary scenes. The fixture takes the form of a large dish with radiating pairs of leafy double arms; between them span foliate garlands. Chain links in a similar pattern suspend the body from a garlanded canopy. The balanced and well-proportioned assemblage is of the highest quality in casting, chasing, and surface.

### DIMENSIONS

Current height: 32-1/2" Minimum height: 26" Overall: 34" diameter

APPLICATION UL listed for use in dry environments

LAMPING 12 Candelabra sockets, maximum 60 watts per socket