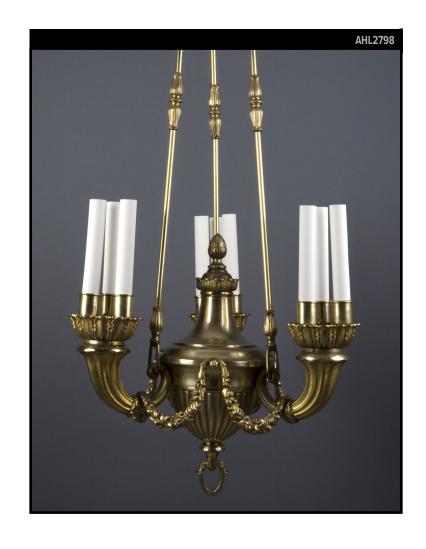

#### Circa 1890

A nine-light, three branch, urn-form chandelier in its original wonderfully-aged gilded finish. Each of the fluted arms are topped with a three light cluster set inside a foliate bobeche and draped with foliate swags surrounding a fluted lidded urn body. Three suspension rods connect to a leaf and dart detailed canopy. From a Buffalo, NY estate.