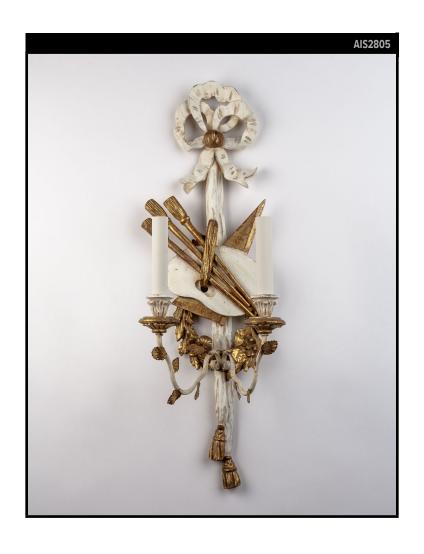

# GILDED AND PAINTED WOOD SCONCES WITH PAINTER'S PALETTES

#### Circa 1950

A pair of vintage Italian two arm sconces in gilded and white painted wood, the ribbon form and foliate backplates detailed with a painter's palette and brushes.