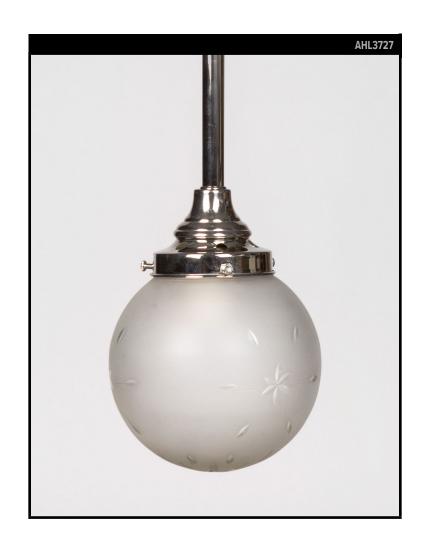

#### **VINTAGE COLLECTION**

Circa 1930

A petite frosted and wheel-cut globe with starburst patterns. Hanging from stem, the polished nickel fittings made in the Remains Lighting Co. workshop. Due to the antique nature of this fixture, there may be some nicks or imperfections in the glass as well as variations from piece to piece.