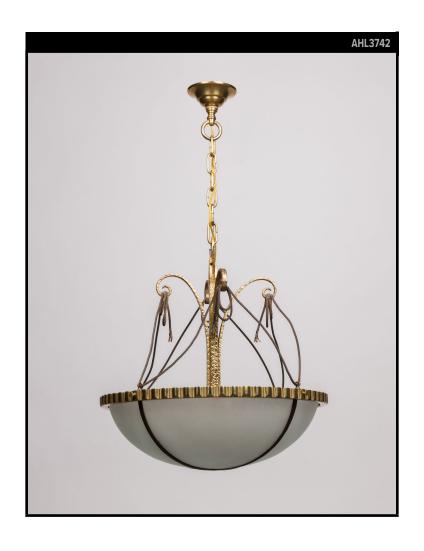

#### Circa 1920

A vintage chandelier with a frosted curved and leaded glass lens in a ribbed bronze ring. The ring is suspended with blackened steel braided ropes and bronze scrolls. From a Cleveland, Ohio estate. Due to the antique nature of this fixture, there may be some nicks or imperfections in the glass.