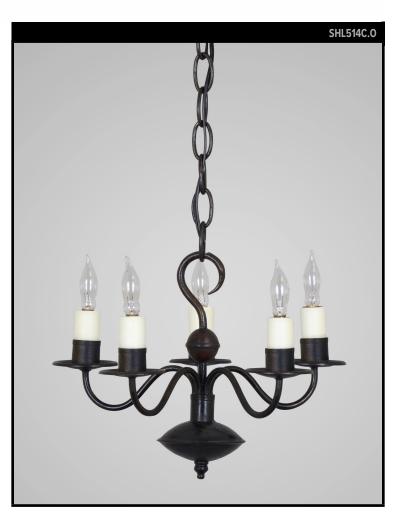

### SCOFIELD LIGHTING COLLECTION

A five arm chandelier in aged tin with s curving arms. A historic adaptation of a French chandelier for small spaces, early 19th century. Designed and manufactured by Scofield Lighting.