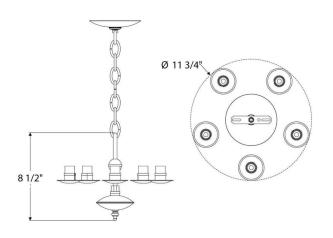

#### DIMENSIONS

Minimum height (with one link of chain): 11-3/4" Minimum height (with hook): 15-1/2" Overall: 11-3/4" diameter Height to loop: 8-1/2" Canopy: 1" h. x 5" diameter

**APPLICATION** UL listed for use in dry or damp environments.