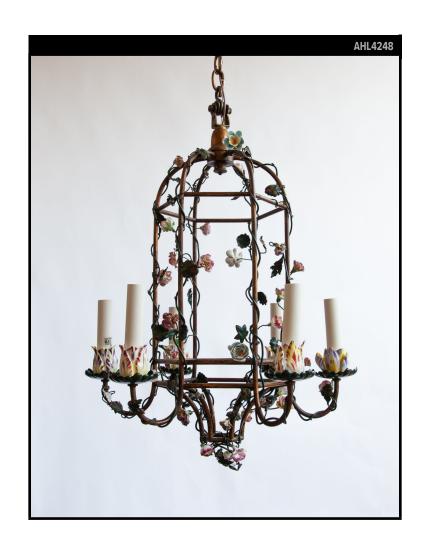

# FRENCH CHANDELIER WITH PORCELAIN PAINTED FLOWERS

### Circa 1960

A six light French chandelier with a birdcage frame decorated with tole leaves and vines finished with delicate porcelain flowers. Due to the antique nature of this fixture, there may be some nicks or imperfections in the porcelain.