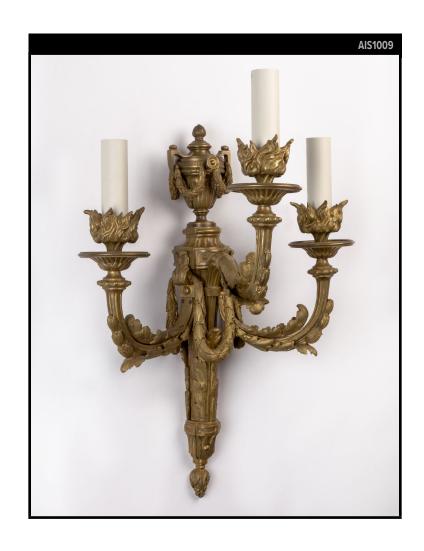

#### **Circa 1890**

A pair of finely chased and strongly proportioned three arm sconces, each arm with foliate details topped with cast flame cups. The backplates with neoclassical urn and swag finials. In an aged bronze finish with faint traces of the original gilding.