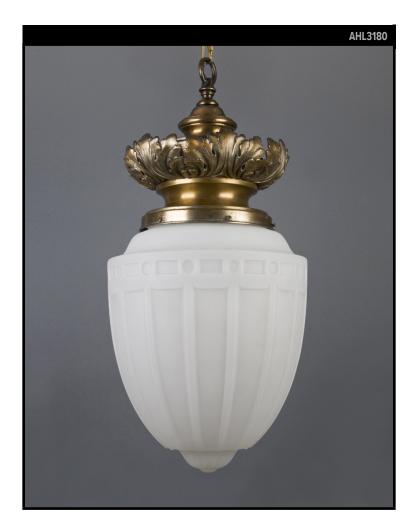

# FOLIATE BRONZE PENDANT WITH FROSTED OPAL GLASS

#### VINTAGE COLLECTION Circa 1900

A large frosted glass pendant with neoclassical details on foliate bronze hardware in its original age darkened finish. Due to the antique nature of this fixture, there may be some nicks or imperfections in the glass.

## DIMENSIONS

Current height: 58" Minimum height: 36-1/2" Overall: 14" diameter

**APPLICATION** UL listed for use in dry environments

LAMPING Single Edison socket, maximum 75 watts