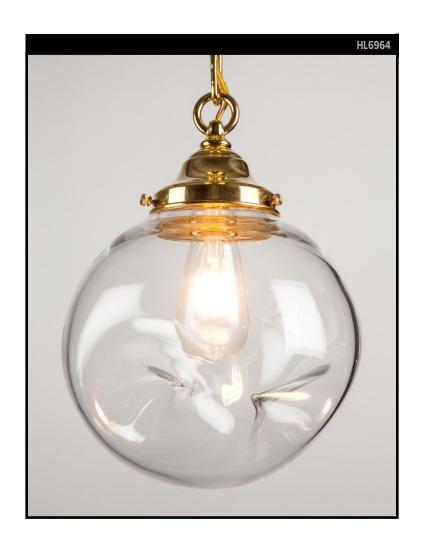

## **REMAINS LIGHTING CO. COLLECTION**

A one-of-a-kind pendant consisting of hand blown super-thick crystal glass by Hunee Studio, with dense seeding in a "poked" pattern, mounted on brass fittings.

#### **DIMENSIONS**

Current height: 22"
Minimum height: 19"

Glass: 10" h. x 9-1/2" diameter

## **LAMPING**

Single Edison socket, maximum 60 watts ST18 Edison bulb recommended

# **AVAILABLE FINISHES**

\$2000 Polished Brass

\$2220 Burnished Brass, Burnished Nickel, Dark Waxed Bronze, Polished Nickel

\$2420 Antique Brass, Dark Pewter, Light Pewter, Oil Rubbed Bronze, Satin Nickel, Verdigris