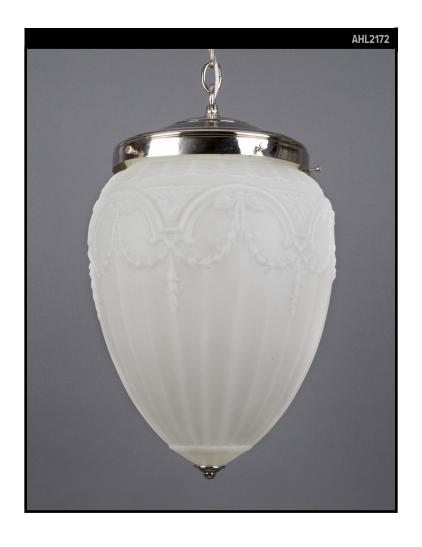

# FLUTED OPALINE GLASS PENDANT WITH BELLFLOWER GARLANDS

#### **Circa 1910**

A large fluted and bellflower garland-detailed opaline glass pendant on nickel fittings custom made in the Remains Lighting Co. workshop. Due to the antique nature of this fixture, there may be some nicks or imperfections in the glass.