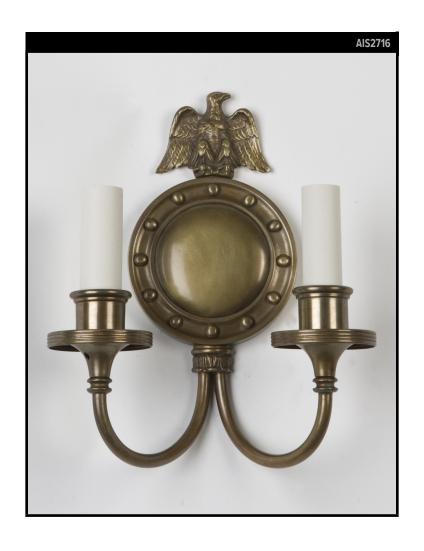

#### **Circa 1920**

A pair of two arm antique Federal style sconces, the round convex backplates encircled with ball studs and topped with eagle finials, terminating at the bottom with a foliate armback from which the slender arms spring, supporting bobeches and cups with linear details. All in an aged brass finish.