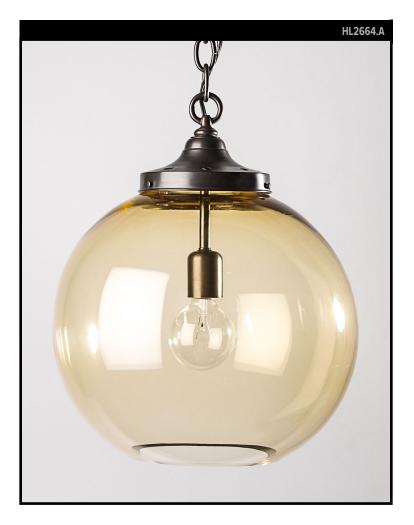

# **EUGENE 14 PENDANT AMBER**

## **REMAINS LIGHTING CO. COLLECTION**

A thick hand blown amber glass globe pendant with an open bottom on solid brass hardware. Eugene pairs classic form with spare, subtly hued transparency. Each globe shows the hand of the maker in its distinct shape and its unique pattern of whorls, threads, and seeds, and the hue and intensity of color may vary from one to the next as each is unique.

### **AVAILABLE FINISHES**

\$3330 Polished Brass

- \$3545 Burnished Brass, Burnished Nickel, Dark Waxed Bronze, Polished Nickel
- \$3670 Antique Brass, Dark Pewter, German Silver, Light Pewter, Oil Rubbed Bronze, Satin Nickel