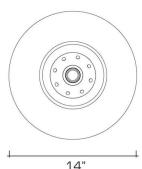

#### DIMENSIONS

Minimum height (with hangstraight): 18" Minimum height (with one link of chain): 21" Overall: 14" diameter