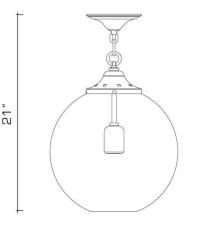

#### DIMENSIONS

Minimum height (with hangstraight): 18" Minimum height (with one link of chain): 21" Overall: 14" diameter