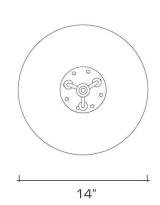

#### DIMENSIONS

Minimum height (with hangstraight): 19" Minimum height (with one link of chain): 22" Overall: 14" diameter

APPLICATION

UL listed for use in dry environments