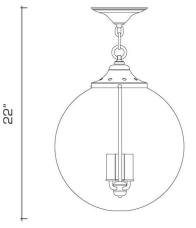

#### DIMENSIONS

Minimum height (with hangstraight): 19" Minimum height (with one link of chain): 22" Overall: 14" diameter

APPLICATION

UL listed for use in dry environments