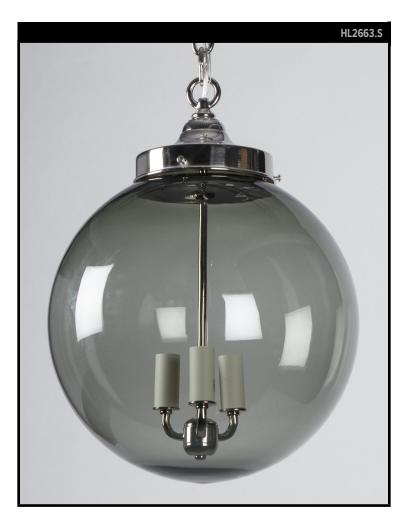

# **EUGENE 14 LANTERN SMOKE**

# **REMAINS LIGHTING CO. COLLECTION**

A thick hand blown smoke gray glass globe lantern on solid brass hardware. Eugene pairs classic form with spare, subtly hued transparency. Each globe shows the hand of the maker in its distinct shape and its unique pattern of whorls, threads, and seeds, and the hue and intensity of color may vary from one to the next as each is unique.

# LAMPING

3 Candelabra sockets, maximum 60 watts per socket B10 Candelabra torpedo bulb recommended