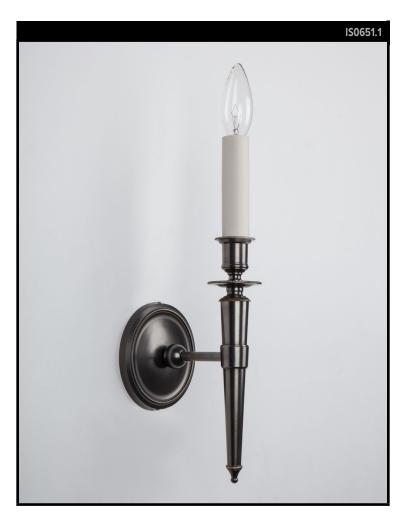

# **ERICA SCONCE**

## **REMAINS LIGHTING CO. COLLECTION**

A single-light tapered torchiere sconce in solid brass with round backplate and fine beading and rope twist details.