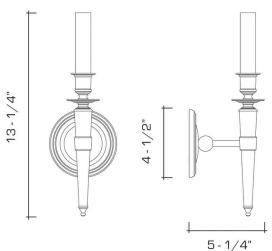

## **DIMENSIONS**

Overall: 13-1/4" h. x 4-1/2" w. x 5-1/4" d.

Backplate: 4-1/2" diameter