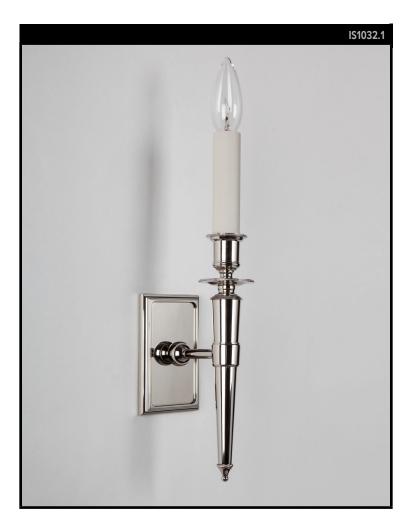

## **REMAINS LIGHTING CO. COLLECTION**

A single-light rectangular-backed torchiere sconce, precisely crafted from solid brass, with fine beading and rope-twist details.

#### **LAMPING**

Single candelabra socket, maximum 60 watts B10 Candelabra torpedo bulb recommended

#### **AVAILABLE FINISHES**

\$1620 Polished Brass

\$1880 Burnished Brass, Burnished Nickel, Dark

Waxed Bronze, Polished Nickel

\$2045 Antique Brass, Dark Pewter, German Silver,

Light Pewter, Oil Rubbed Bronze, Satin