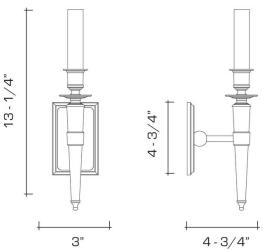

### **DIMENSIONS**

Overall: 13-1/4" h. x 3" w. x 4-3/4" d. Backplate: 4-3/4" h. x 3" w.