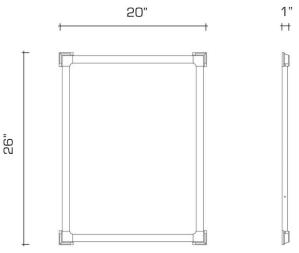

#### DIMENSIONS

Overall: 26" h. x 20" w. x 1" d. Mounting Type: D rings Specify portrait or landscape orientation.

## OPTIONS

Additional standard sizes: 26" h. x 20" w. x 1" d. 32" h. x 22" w. x 1" d. 38" h. x 26" w. x 1" d. Also available in custom sizes. Contact us to learn more about customization options.