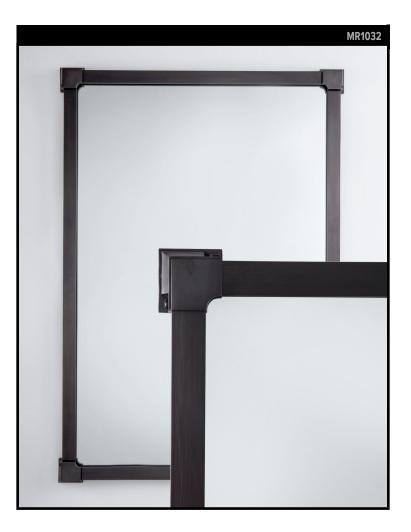

# **ERIC MIRROR**

# **REMAINS LIGHTING CO. COLLECTION**

Our rectangular Eric Mirror is framed by clean lines of solid bronze and jewelry cast corners, featuring traditional, tailored coves and delicate step details. Available in three standard sizes with a choice of vertical or horizontal orientation.

#### DIMENSIONS

Overall: 26" h. x 20" w. x 1" d. Mounting Type: D rings Specify portrait or landscape orientation.