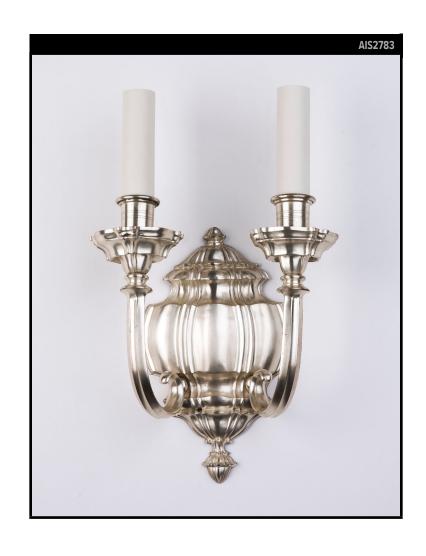

# ENGLISH BAROQUE LINENFOLD SCONCES IN SILVERPLATE

## **VINTAGE COLLECTION**

### **Circa 1910**

A pair of robust English baroque two arm sconces with linenfold details throughout. In their original silverplate finish. Signed by the New York maker Robert Phillips Co.