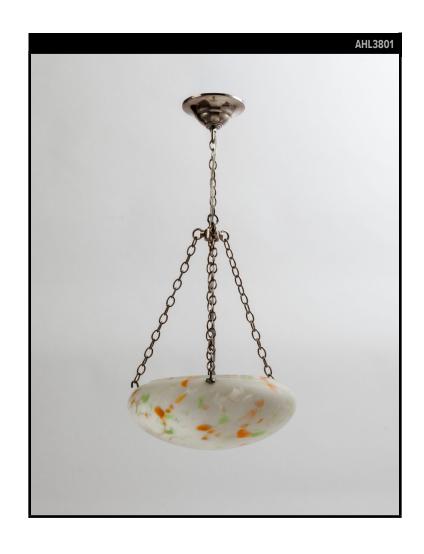

#### **Circa 1950**

A vintage white with amber and moss green speckles end-of-day glass dome chandelier, the rounded lens having a smooth satin surface. Suspended from nickel metalwork custom made in the Remains Lighting Co. workshop. Due to the antique nature of this fixture, there may be some nicks or imperfections in the glass.

#### **DIMENSIONS**

Current height: 44-1/4" Minimum height: 21-1/4" Overall: 12-1/2" diameter

Glass: 4-7/8" h. x 12-1/2" diameter