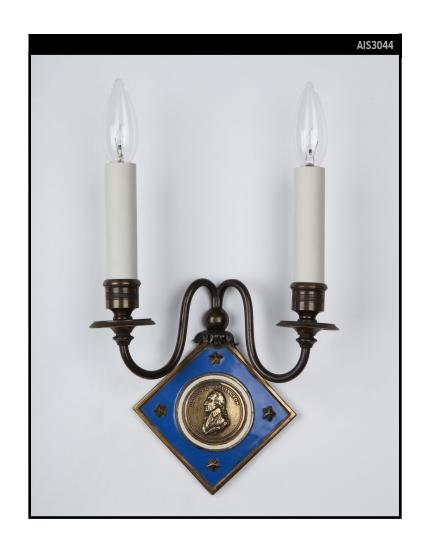

#### Circa 1920

A pair of two arm vintage sconces with bas relief rondelles of George Washington set in a diamond form blue vitreous enameled backplates. In their original aged brass finish. By the New York maker E. F. Caldwell Co.

# **DIMENSIONS**

Overall: 11-3/4" h. x 8-3/4" w. x 3-3/4" d. Backplate: 4-1/2" h. x 4-1/2" w.