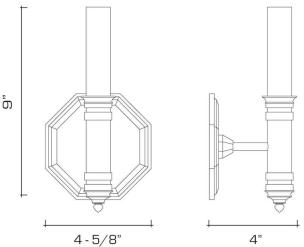

#### **DIMENSIONS**

Overall: 9" h. x 4-5/8" w. x 4" d. Backplate: 4-5/8" h. x 4-5/8" w.