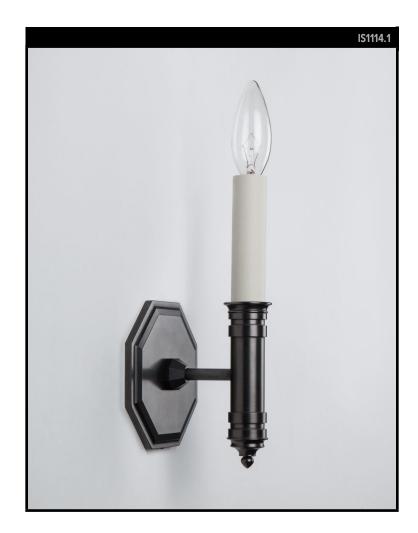

# **EDWARD SCONCE**

## **REMAINS LIGHTING CO. COLLECTION**

A solid brass single-arm torchiere sconce with a banded column and chamfered octagonal backplate.

## **LAMPING**

Single candelabra socket, maximum 60 watts Also available with single GU24 socket