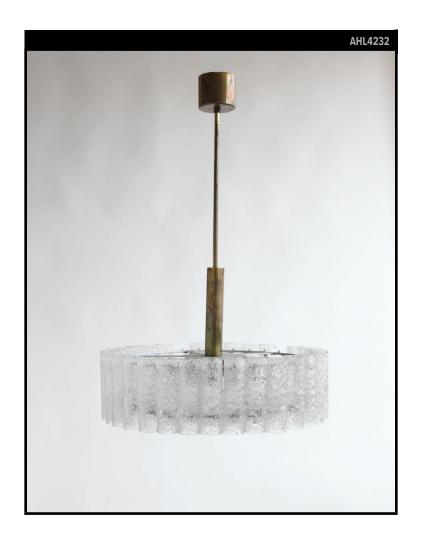

# Circa 1950

A vintage pendant with cylindrical glass tube prisms surrounding a central disc lens. The metalwork in its original aged brass and white lacquer finish. Signed by the German maker Doria Leuchten. Due to the antique nature of this fixture, there are some nicks or imperfections in the glass including stabilized cracks in two of the glass cylinders.

#### **DIMENSIONS**

Current height: 27" Minimum height: 20" Overall: 18" diameter

Canopy: 2-1/2" h. x 3" diameter