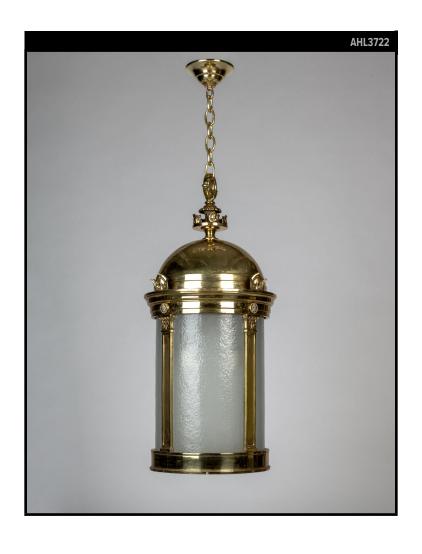

# DOMED CYLINDRICAL LANTERN WITH FROSTED PEBBLE GLASS

#### Circa 1920

A round domed cylindrical lantern in an aged polished brass finish with curved satin pebble glass. Due to the antique nature of this fixture, there may be some nicks or imperfections in the glass.

## **DIMENSIONS**

Current height: 40-3/4" Minimum height: 34" Overall: 12-1/4" diameter Height to loop: 30"