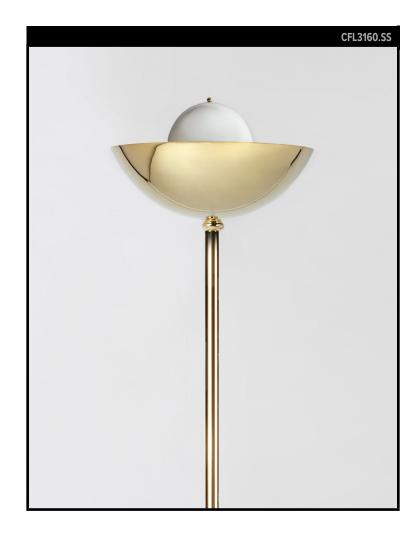

# DOME TORCHIERE WITH SOLID SHADE

### **ARCHIVE COLLECTION**

From the Remains Archive. A sleek dome floor lamp with upturned solid brass shade. Commune's slash collection is inspired by Viennese Secession, French 1950's and Milanese modernist designs as seen through a California lens. Each lamp is handcrafted to order with a solid brass shade. Our Archive Collection consists of the best examples of previous custom projects & historic fixtures from our collection. They are made available as inspiration for recreation or inclusion in custom projects.

### **DIMENSIONS**

Overall: 75" h.

Shade: 14-5/8" diameter Base: 11-3/4" diameter Glass: 6" diameter