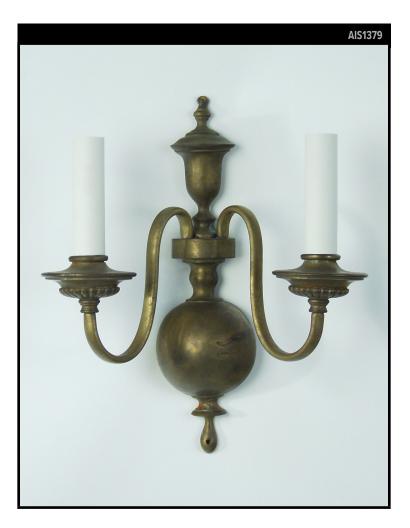

#### Circa 1920

A pair of William and Mary style sconces in their original darkened brass patina. Having the classic baluster form backplate and gadrooned bobeches.

### DIMENSIONS

Overall: 13" h. x 11-1/4" w. x 5-3/4" d. Backplate: 13" h. x 4" w.

LAMPING 2 candelabra sockets, maximum 60 watts per socket

JUNCTION BOX 2" x 3" vertical junction box required

**OPTIONS** Backplate extenders and dry UL listing available with modifications.