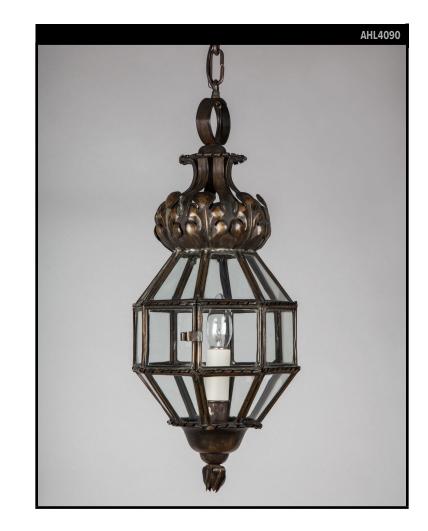

### DARK BRASS LANTERN WITH REPOUSSE LEAVES

## VINTAGE COLLECTION

#### Circa 1910

A twenty-four sided vintage lantern with delicate brass framing, having a large corona with repousse leaves and scrolls in its original dark aged patina. Glazed with clear glass panels. Relamps through a discrete hinged door. Due to the antique nature of this fixture, there may be some nicks or imperfections in the glass.