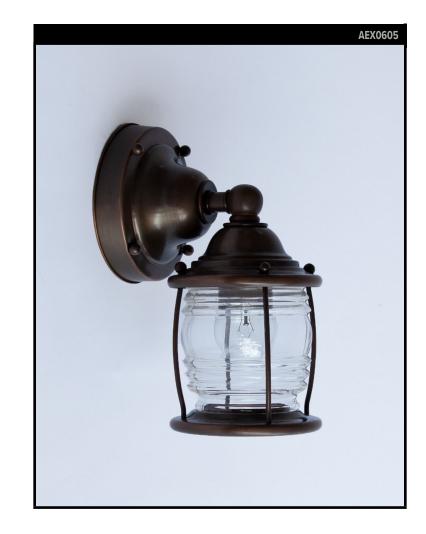

#### Circa 1950

A pair of antique copper wall sconces with Fresnel glass cylinder lenses. The metalwork is in its original dark, weathered patina. Due to the antique nature of this fixture, there may be some nicks or imperfections in the glass.

#### DIMENSIONS

Overall: 9-3/8" h. x 5" w. x 6-1/4" d. Backplate: 5" h. x 5" w. Body: 7-1/4" h. x 4-5/8" diameter

**APPLICATION** UL listed for use in dry or damp environments.

LAMPING Single Edison socket, maximum 100 watts