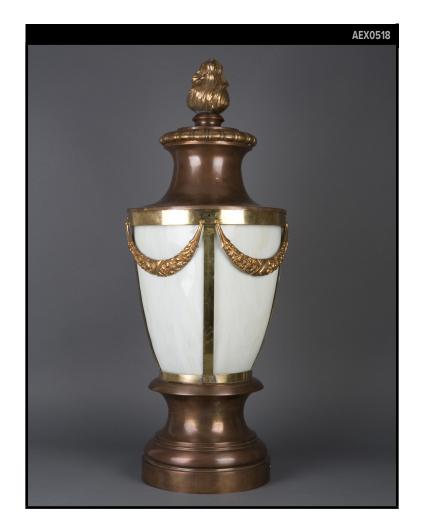

## COPPER POST LIGHT WITH CURVED WHITE GLASS

#### VINTAGE COLLECTION Circa 1900

A vintage brass and copper post light with foliate swags and a large flame finial. Glazed with curved opalescent white art glass panels. Due to the antique nature of this fixture, there may be some nicks or imperfections in the glass.

#### DIMENSIONS

Overall: 33" h. x 13" diameter Base: 10" diameter

**APPLICATION** UL listed for use in dry or damp environments.

LAMPING Single Edison socket, maximum 100 watts

**OPTIONS** Contact us to learn more about customization options.