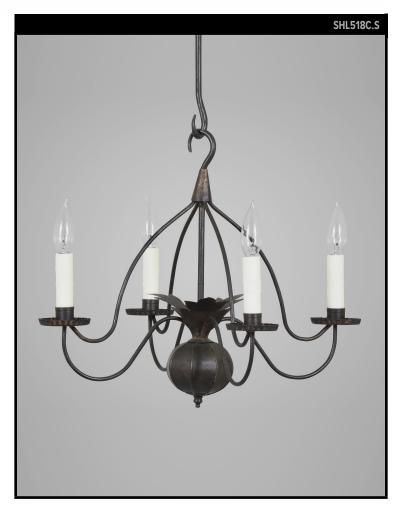

### SCOFIELD LIGHTING COLLECTION

The arms and body of this tin chandelier form the shape of a glass cloche used in gardens to protect tender plants. Inspired by an early 19th century French chandelier. Designed and manufactured by Scofield Lighting.

### **LAMPING**

4 Candelabra sockets B10 Candelabra torpedo bulb recommended