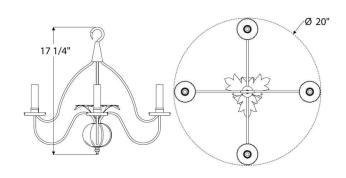

#### **DIMENSIONS**

Minimum height (with one link of chain): 20-1/2"

Minimum height (with hook): 24"

Overall: 20" diameter Height to loop: 17-1/4" Canopy: 1" h. x 5" diameter