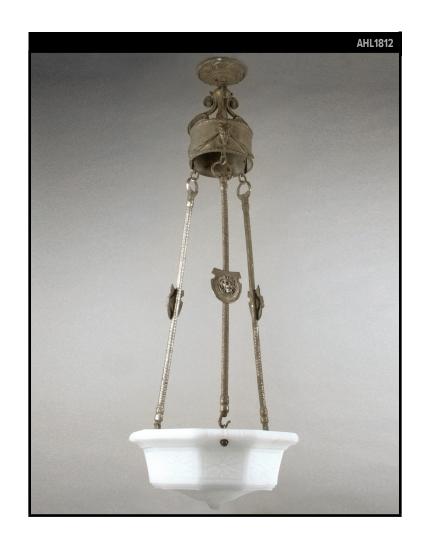

#### **Circa 1920**

A large cast opaline glass inverted dome chandelier having darkly patinated bronze hardware. Three runs of the rope-twist stems are broken by lion-faced shields. The stems connect to a hoop detailed with garlands which in turn are connected by three volutes to the ceiling canopy. Due to the antique nature of this fixture, there may be some nicks or imperfections in the glass.