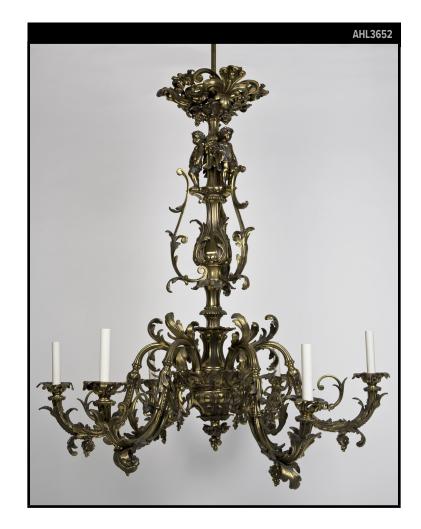

#### Circa 1880

A large six arm Rococo chandelier in darkened cast bronze. The whole is detailed with berried pendants, acanthus leaves and husks. The body surmounted by a pedestal of three putti. The castings are of the highest quality and are exceptionally well chased.