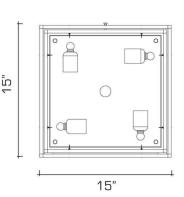

#### **DIMENSIONS**

Overall: 4-3/4" h. x 15" w. x 15" d.

## **LAMPING**

4 Edison sockets, maximum 60 watts per socket Also available with GU24 sockets