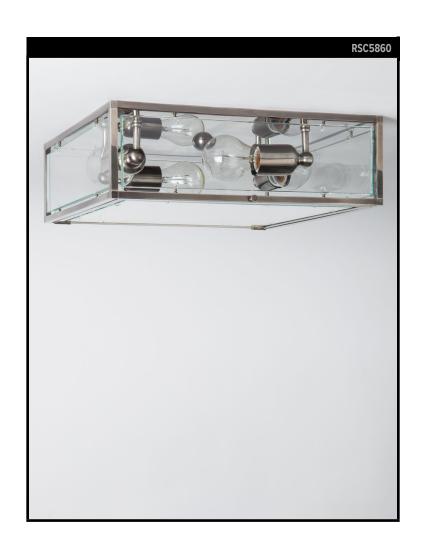

## **CARDEA 15 FLUSH MOUNT**

## ROBERT A. M. STERN ARCHITECTS COLLECTION

A finely crafted brass and glass square flush mount, the broad forms of glass are suspended between the precise and regular lines of brass framing. These jewelbox fixtures have discretely hinged panels for interior access, appropriate to their namesake, Cardea, the Roman goddess of doorways and hinges.

## **LAMPING**

4 Edison sockets, maximum 60 watts per socket Also available with GU24 sockets