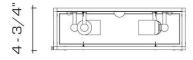

nd glass square flush mount, the broad forms of glass are suspended between the precise and regular lines of brass framing. These jewelbox fixtures have discretely hinged panels for interior access, appropriate to their namesake, Cardea, the Roman goddess of doorways and hinges.

#### **DIMENSIONS**

Overall: 4-3/4" h. x 15" w. x 15" d.

#### **APPLICATION**

UL listed for use in dry environments

## **LAMPING**

4 Edison sockets, maximum 60 watts per socket Also available with GU24 sockets

## **OPTIONS**

Contact us to learn more about customization options.



#### **AVAILABLE FINISHES**

\$3165 Polished Brass

\$3395 Burnished Brass, Burnished Nickel, Dark

Waxed Bronze, Polished Nickel

\$3570 Antique Brass, Dark Pewter, German Silver,

Light Pewter, Oil Rubbed Bronze, Satin

Nickel