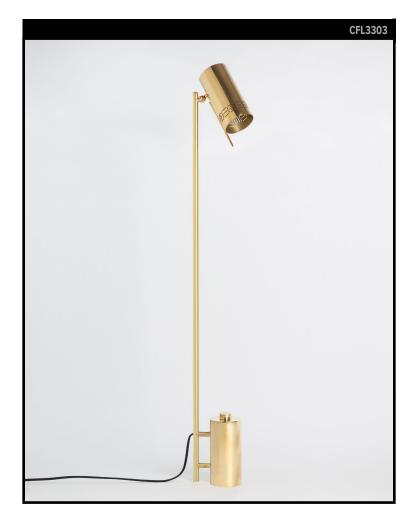

## **COMMUNE COLLECTION**

The Can Floor Lamp has an adjustable cylindrical shade with optional Commune Design's signature "slash" pattern along the lower edge of the shade. Supported by a slender stem, which is both graphic and structural, the pivoting shade hovers above a weighted cylinder base with a built-in dimmer switch. The composition is both anchored and airy. Hand crafted and made to order from solid heavy brass. Built on the staple typology found in the rest of the Can Collection of modern utilitarian light fixtures.

### **DIMENSIONS**

Overall (extended): 54-3/4" h. x 4" w. x 9-3/4" d.

Shade: 8" h. x 4" diameter Base: 8" h. x 6-1/4" w. x 4" d.