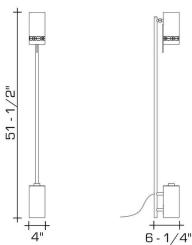

### **DIMENSIONS**

Overall (extended): 54-3/4" h. x 4" w. x 9-3/4" d.

Shade: 8" h. x 4" diameter Base: 8" h. x 6-1/4" w. x 4" d.