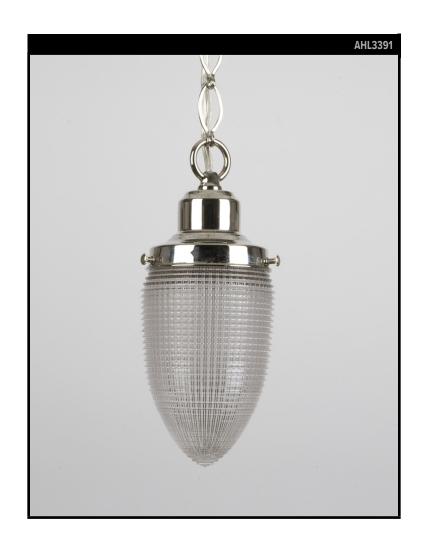

# BULLET SHAPED HOLOPHANE GLASS PENDANT

#### Circa 1920

A bullet shaped holophane pendant on polished nickel fittings made in the Remains Lighting Co. workshop. Due to the antique nature of this fixture, there are some nicks or imperfections in the glass.