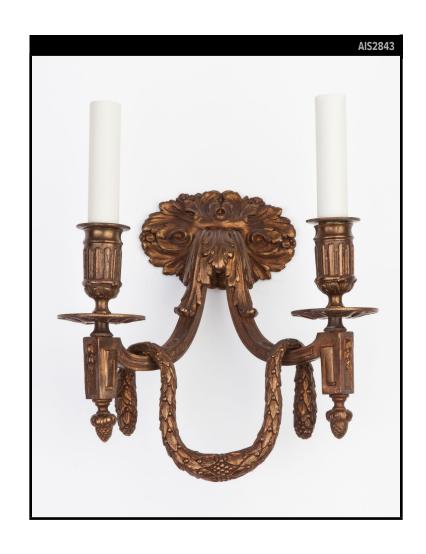

# BRONZE FOLIATE SCONCES WITH BERRIED SWAGS

#### **Circa 1910**

A pair of antique two arm bronze sconces in their original reddish brown, age-darkened finish. From the foliate backplates spring rectangular-section arms draped with berried swags.