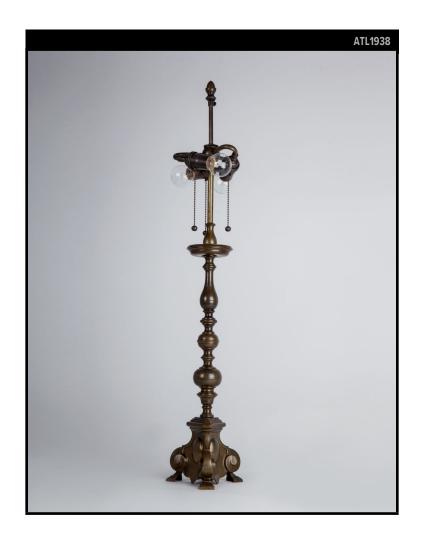

#### **Circa 1920**

A vintage bronze table lamp with a baluster form standard above a baroque tripod base, in its wonderful original age darkened variegated patina. Having the original lamp bodies, socket shells, and finials. Attributed to the New York maker E. F. Caldwell.

# **DIMENSIONS**

Overall: 34-1/2" h. x 7" w. x 5" d.

Height to socket: 26" Base: 7" w. x 5" d. Body: 20" h.