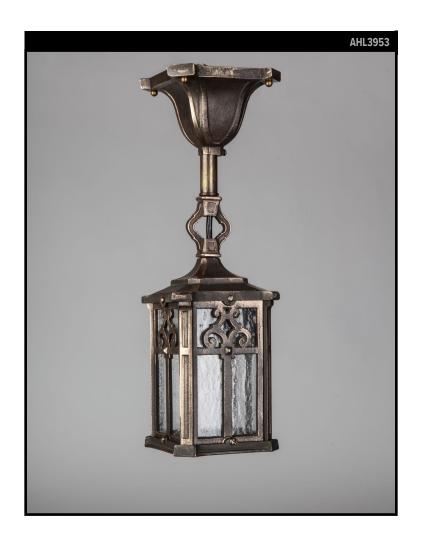

# BRONZE ARTS AND CRAFTS SEMI-FLUSH MOUNT LANTERN

# Circa 1920

A four sided bronze Arts and Crafts period semiflush mount lantern in its original age darkened finish. Due to the antique nature of this fixture, there may be some nicks or imperfections in the glass.

# **DIMENSIONS**

Minimum height: 16" Overall: 5" w. x 5" d.