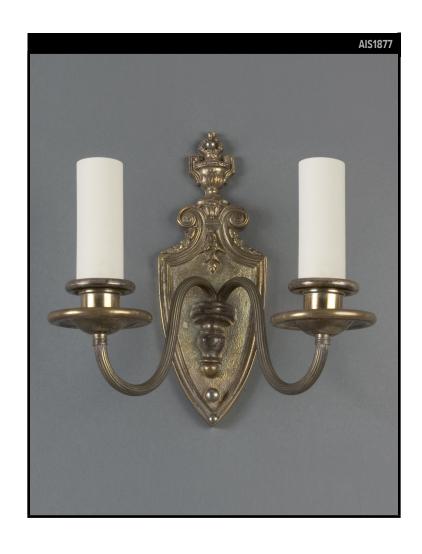

#### Circa 1920

A pair of two arm neoclassical sconces in their original age-worn brass finish, retaining traces of the original silverplate.

#### **DIMENSIONS**

Overall: 10-1/4" h. x 10" w. x 6" d. Backplate: 10-1/4" h. x 3-5/8" w.